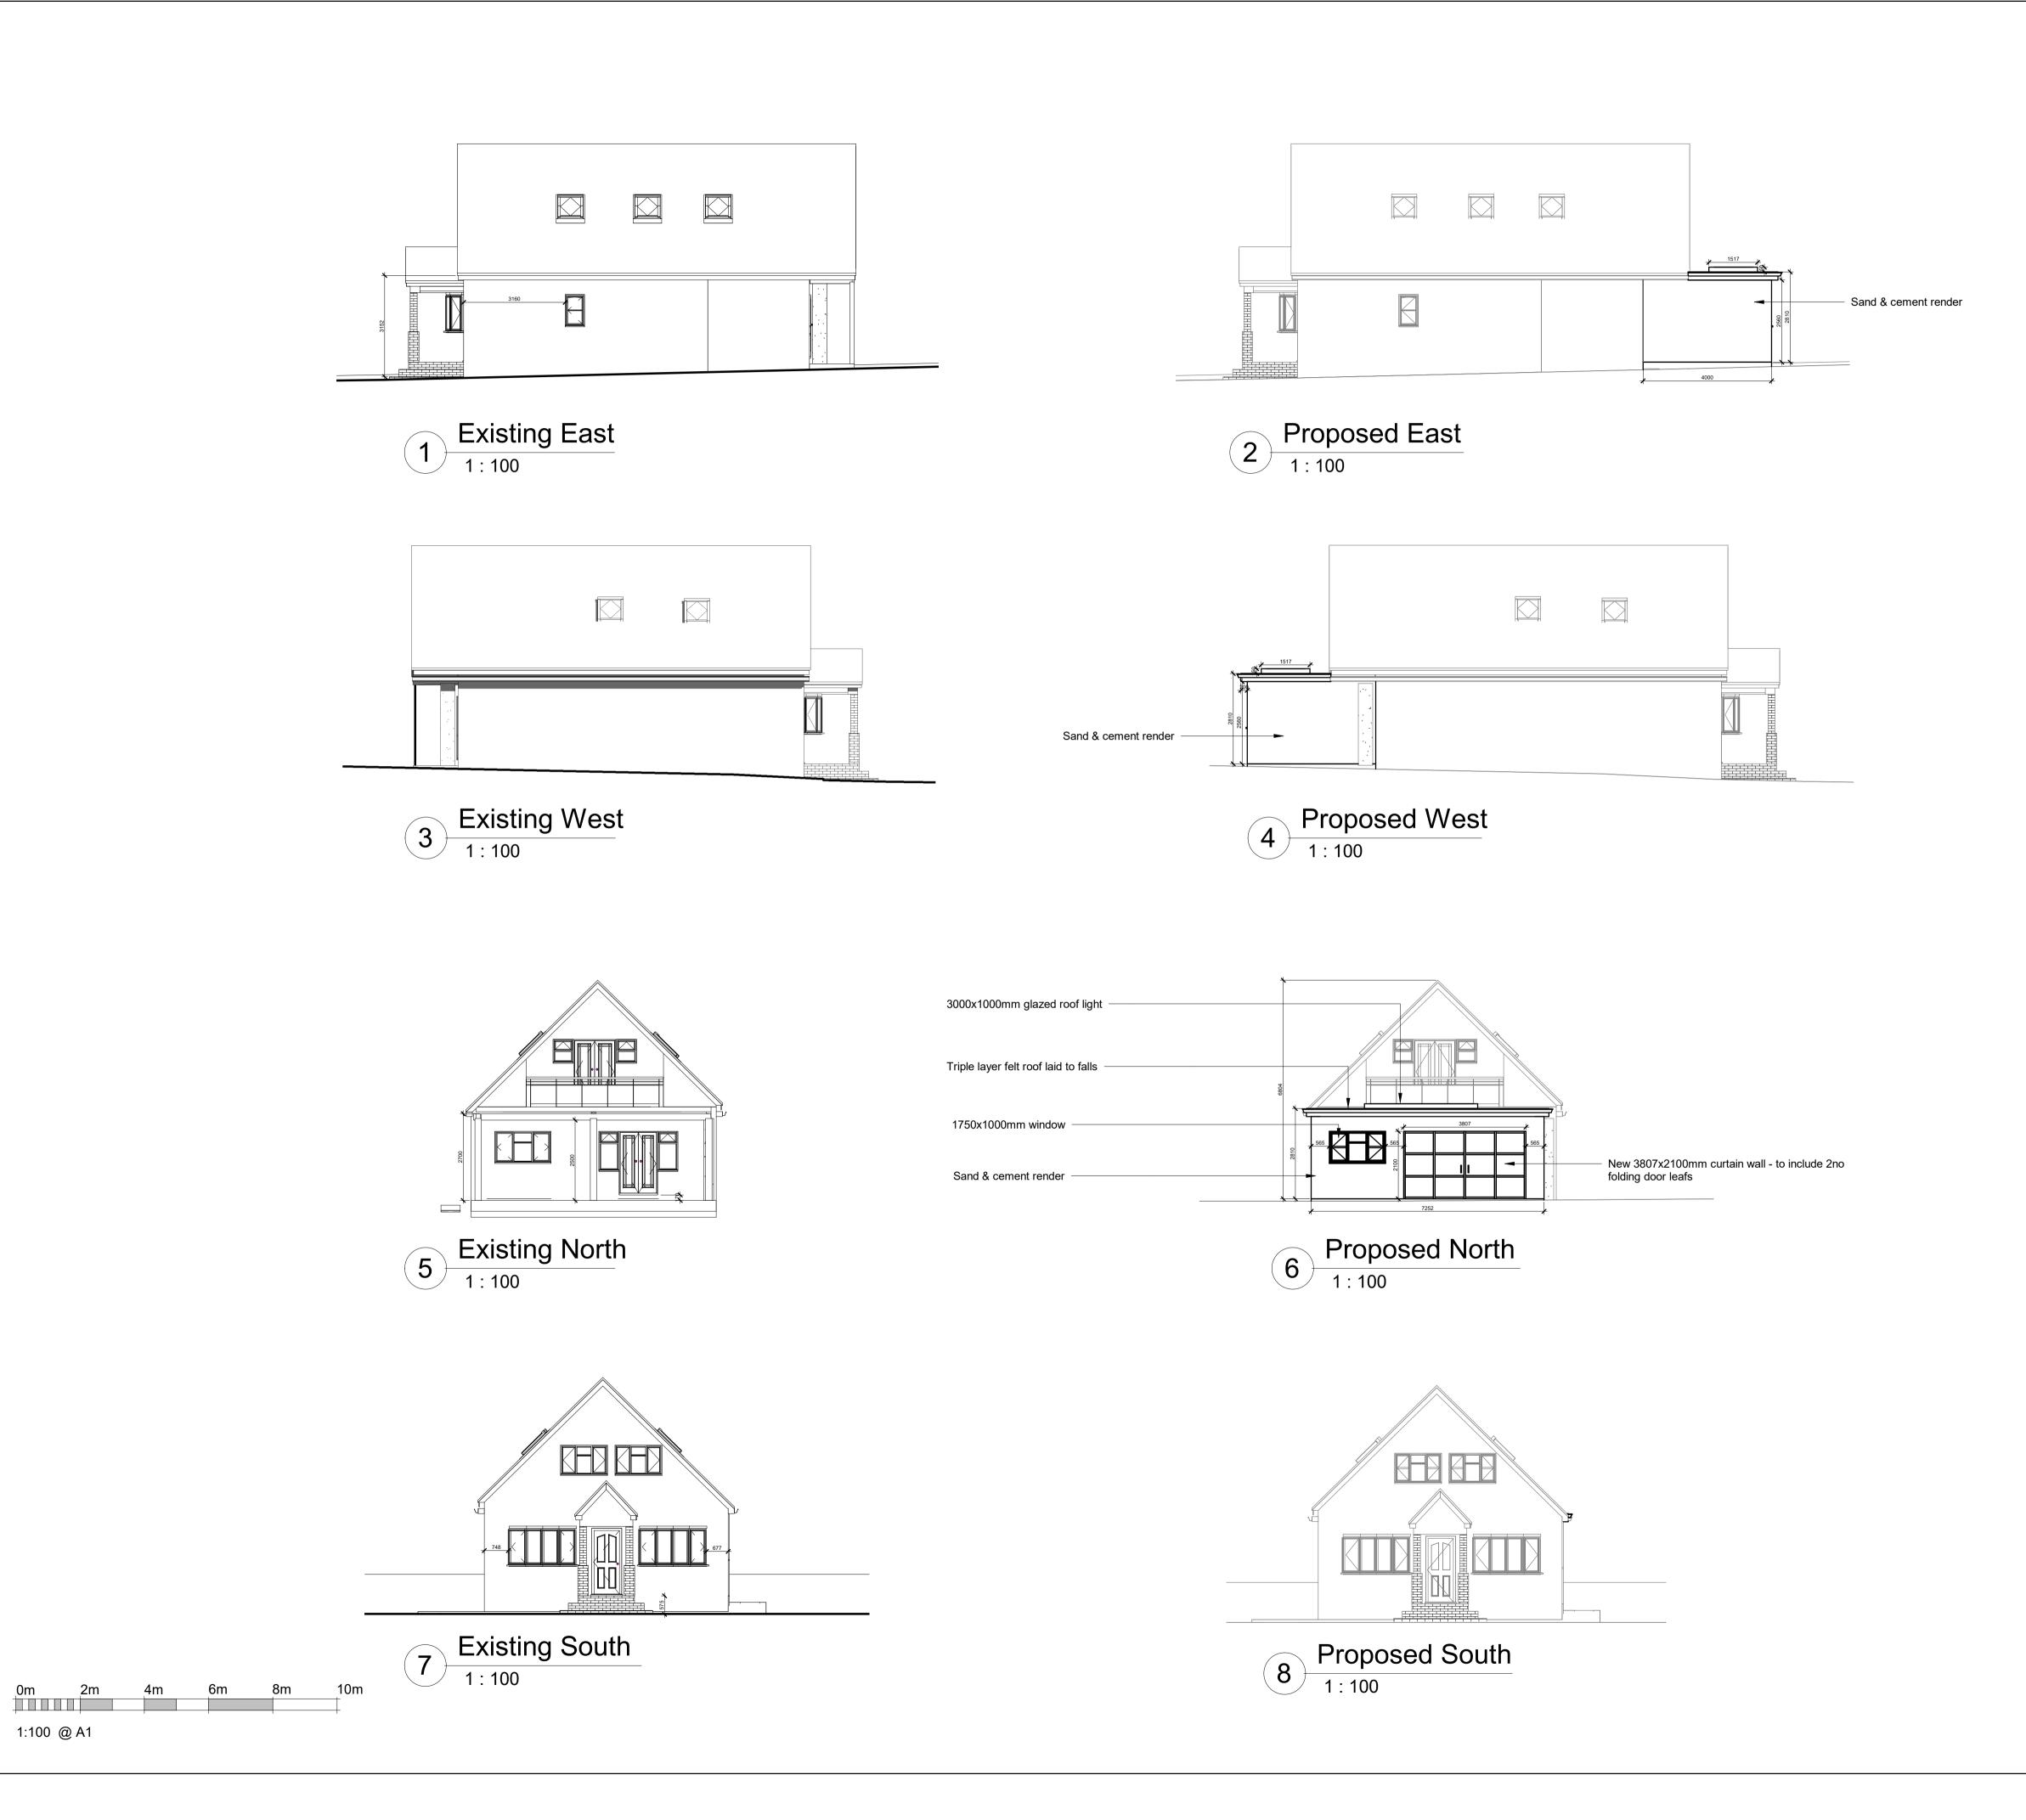

Mr N O'Dell

8 Eastwood Rise, Leigh-On-Sea

Existing/Proposed Elevations

|              | A102 | Rev A     |
|--------------|------|-----------|
| Checked by   |      | DCH       |
| Drawn by     |      | PNB       |
| Date         |      | July 2021 |
| Project numb | er   | HDS-133   |
|              |      |           |